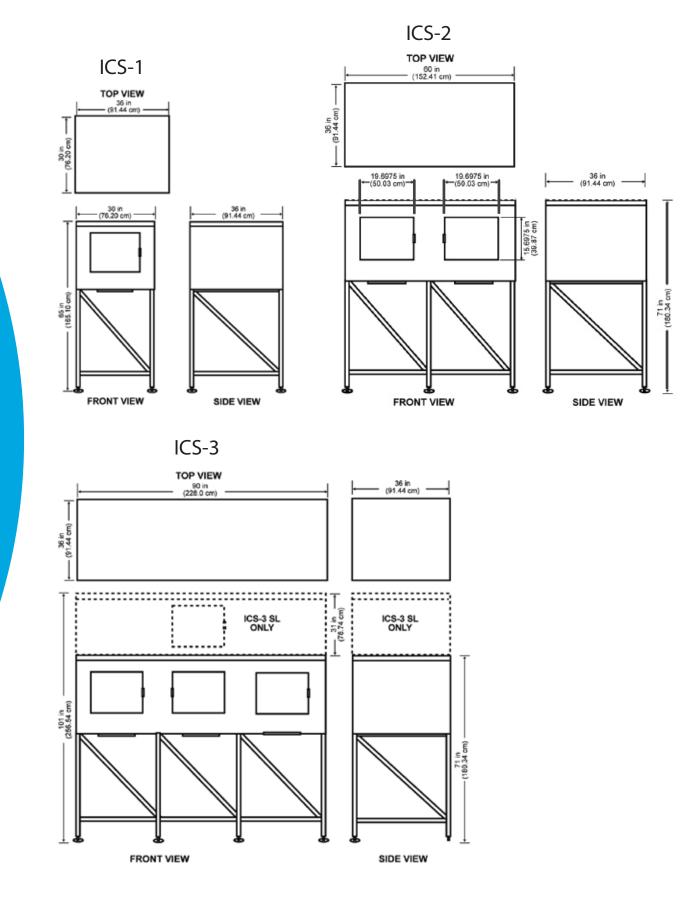

#### Dimensions (W x D x H) Model Number Shipping Weight (lb/kg) Dimensions (W x D x H) ICS-1 30" x 36" x 65" 320/145 60" x 36" x 71" 90" x 36" x 71" 90" x 36" x 71" ICS-2 530/241 ICS-3 950/432 ICS-3-SL 1190/541 ICS-CP 22" x 30" x 38" 100/45