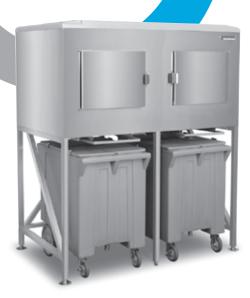

### Features

Ice Express System

- Moves large quantities of ice safely and quickly to where it's needed.
- Eliminates carrying of ice buckets or scooping ice into carts.

ICS-1, ICS-2, ICS-3 Series

- Ice flow from bottom of bin means "first ice in, first ice out" for fresher, cleaner delivered ice.
- All models available with all stainless steel construction with polyethylene ice carts.
- Poly carts have foam insulation preserves ice supply for long periods. Polyethylene bin interior is sanitary and easy to clean and resists scratches and scuffs from ice scoops.

# Storage Capacity

| Model Number | Description          | Storage<br>Capacity<br>(lb/kg) | Finish          |
|--------------|----------------------|--------------------------------|-----------------|
| ICS-1        | 1 Bay                | 500/227                        | Stainless Steel |
| ICS-2        | 2 Bay                | 1200/544                       | Stainless Steel |
| ICS-3        | 3 Bay                | 1800/817                       | Stainless Steel |
| ICS-3-SL     | 3 Bay with extension | 2900/1315                      | Stainless Steel |